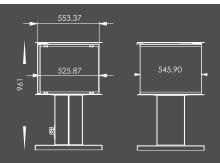

## DIMENSIONS

| Height | 961 mm    |
|--------|-----------|
| Depth  | 525.87 mm |
| Width  | 549.30 mm |