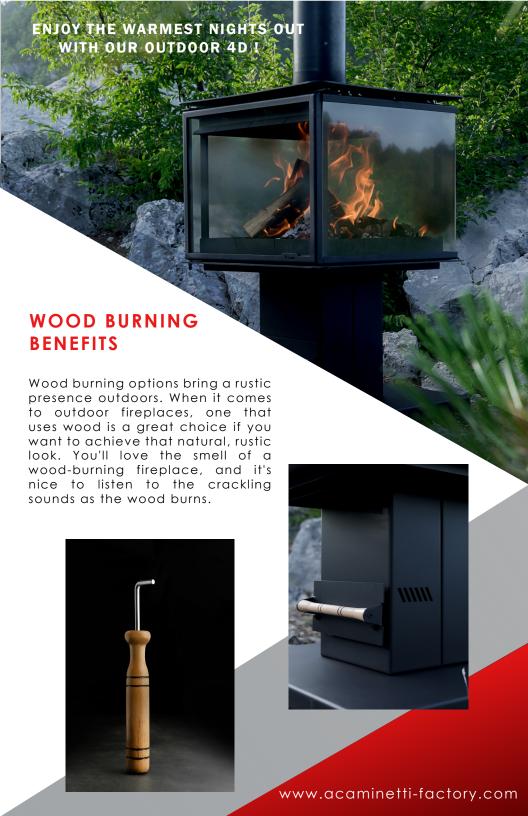

### OUTDOOR 4D

A.caminetti comes with the new Outdoor model, **Outdoor 4D**. Four panoramic glass sides, with a wonderful design and a magnificent style, perfect for your outdoor areas.

#### **ADVANTAGES**

- DIMENSIONS THAT FIT WELL, EVEN IN SMALL AREAS
- FAST AND EASY INSTALLATION
- BREATHTAKING PANORAMIC VIEW
- SLOW AND CALM BURNING
- WOOD HANDLE