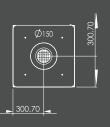

#### TECHNICAL SPECIFICATION

| WEIGHT        | <b>78</b> KG |
|---------------|--------------|
| PIPE DIAMETER | Ø 150 mm     |
| WARRANTY      | 2 years      |

MAKE THE RIGHT ONE!