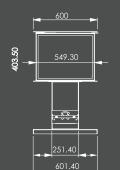

## DIMENSIONS

| Height | 961 mm    |
|--------|-----------|
| Depth  | 525.87 mm |
| Width  | 549.30 mm |