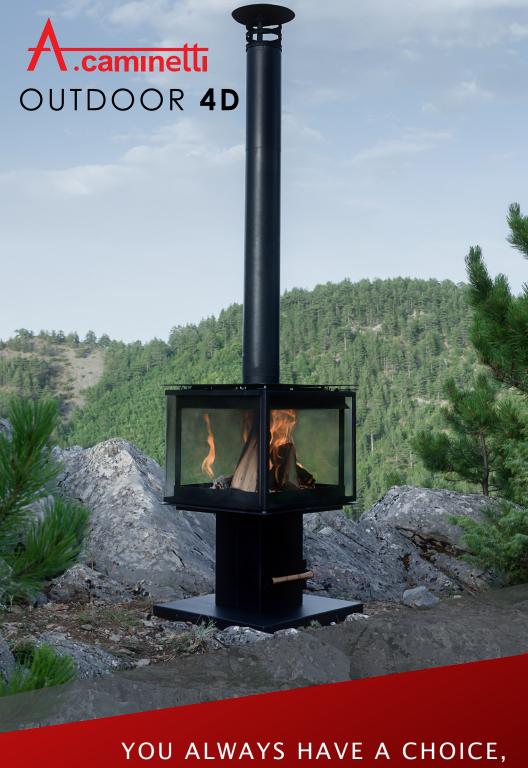

### OUTDOOR 4D

A.caminetti comes with the new Outdoor model, **Outdoor 4D**. Four panoramic glass sides, with a wonderful design and a magnificent style, perfect for your outdoor areas.

#### **ADVANTAGES**

- DIMENSIONS THAT FIT WELL, EVEN IN SMALL AREAS
- FAST AND EASY INSTALLATION
- BREATHTAKING PANORAMIC VIEW
- SLOW AND CALM BURNING
- WOOD HANDLE

## DIMENSIONS

| Height | 961 mm    |
|--------|-----------|
| Depth  | 525.87 mm |
| Width  | 549.30 mm |

#### TECHNICAL SPECIFICATION

| WEIGHT        | <b>78</b> KG |
|---------------|--------------|
| PIPE DIAMETER | Ø 150 mm     |
| WARRANTY      | 2 years      |

MAKE THE RIGHT ONE!